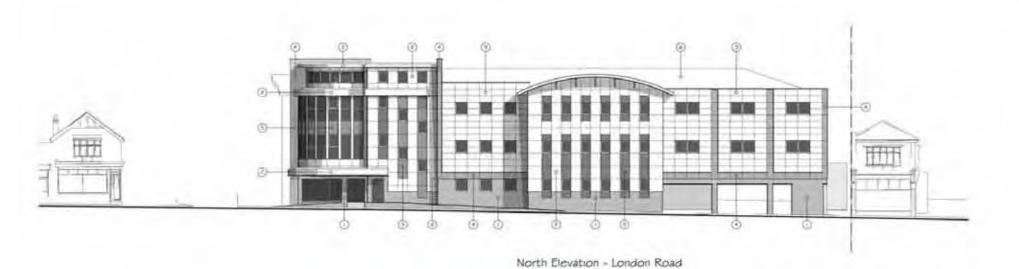

North Elevation - London Road

East Elevation - Marguerite Drive

## External Materials

Windows, Doors and Frames Aluminium/ Silvery White Colour

- Staffordshire Blue or similar
  Engineering Brickwork in Dark Grey
  Mortar with Ironed Joint
- Aluminum / Silvery White Coloured Cladding
- Off-White / Very Light Grey
  Coloured Cladding
- 4. Dark Slate Blue Coloured Cladding
- Opaque Dark Lookalike' Glazed Panels
- 6. Light Slate Grey Coloured Metal Clad Roof

Rev. B. Feb OS Minor Americanes for Town Planting Application Rev. A. Feb OS Minor Amendment

Section 1

Cottis House Ltd.

Project

LEIGH PRIMARY CARE CENTRE 918 London Road Leigh-on-Sea Essex

Drawing Title

Elevations North & East