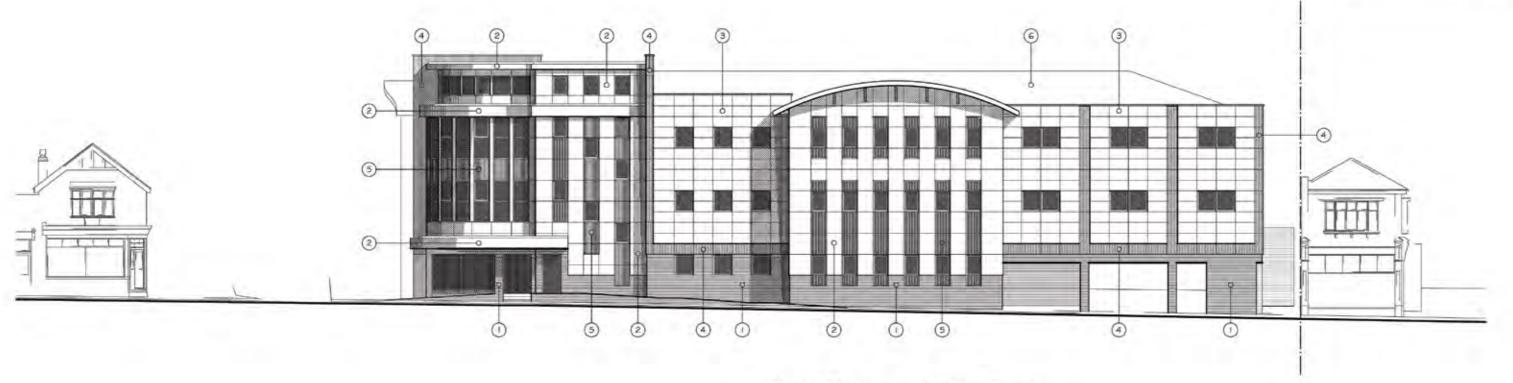

North Elevation - London Road

East Elevation - Marguerite Drive

## External Materials

Windows, Doors and Frames Aluminium/ Silvery White Colour

- Staffordshire Blue or similar
  Engineering Brickwork in Dark Grey
  Mortar with Ironed Joint
- Aluminum / Silvery White Coloured Cladding
- Off-White / Very Light Grey
  Coloured Cladding
- 4. Dark Slate Blue Coloured Cladding
- Opaque Dark Lookalike' Glazed Panels
- 6. Light Slate Grey Coloured Metal Clad Roof

Rev. B. Feb OS Minor Americanes for Town Planting Application Rev. A. Feb OS Minor Amendment

Section 1

Cottis House Ltd.

Project

LEIGH PRIMARY CARE CENTRE 918 London Road Leigh-on-Sea Essex

Drawing Title

Elevations North & East

e + m design partnership Chortered Architects & Ploneing Consultants 26/26 The Square, West Street. Rochford, Issue SS4 TAI Fig. (01702) 547983

Fex 1 (01702) 54798

| 1:100             | Jan 2005 |
|-------------------|----------|
| Drg No<br>1930/46 | Rev B    |