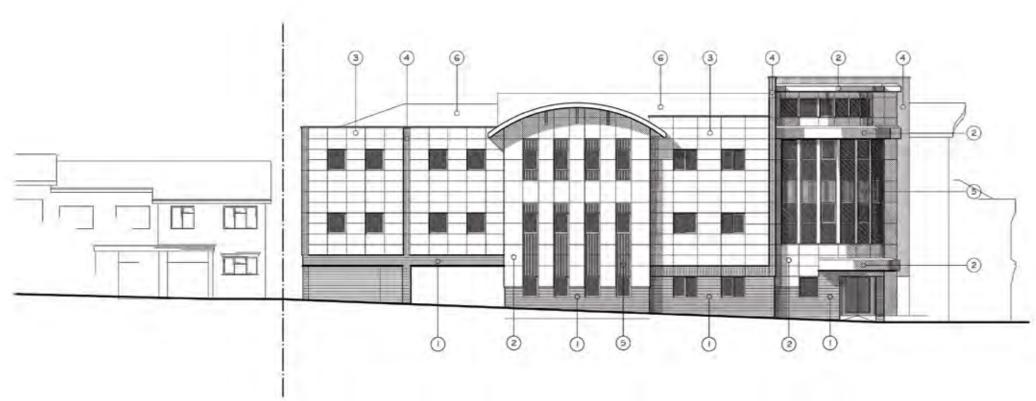

North Elevation - London Road

East Elevation - Marguerite Drive

## External Materials

Windows, Doors and Frames Aluminium/ Silvery White Colour

- Staffordshire Blue or similar
  Engineering Brickwork in Dark Grey
  Mortar with Ironed Joint
- Aluminum / Silvery White Coloured Cladding
- Off-White / Very Light Grey
  Coloured Cladding
- 4. Dark Slate Blue Coloured Cladding
- Opaque Dark Lookalike' Glazed Panels
- 6. Light Slate Grey Coloured Metal Clad Roof

Rev. B. Feb OS Minor Americanes for Town Planting Application Rev. A. Feb OS Minor Amendment

Section 1

Cottis House Ltd.

Project

LEIGH PRIMARY CARE CENTRE 918 London Road Leigh-on-Sea Essex

Drawing Title

Elevations North & East

e + m design partnership Chortered Architects & Ploneing Consultants 26/26 The Square, West Street. Rochford, Issue SS4 TAI Fig. (01702) 547983

Fex 1 (01702) 54798

| 1:100             | Jan 2005 |
|-------------------|----------|
| Drg No<br>1930/46 | Rev B    |